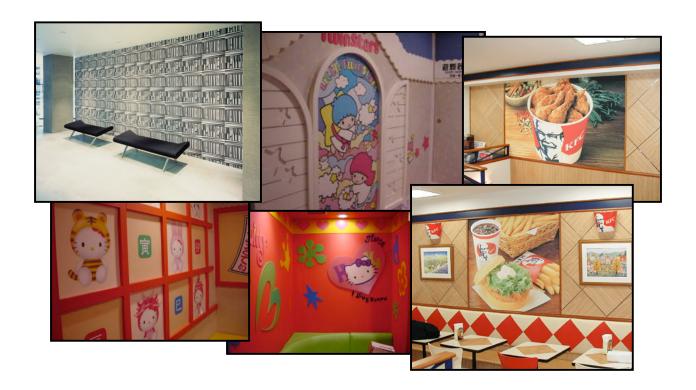

order in the Digital Printing Era

LINTEC Corporation has long been a producer of fire retardant media for industrial applications. We have leveraged this capability into producing a textured, fireproof ink jet printable wall covering media. PRINTERIOR is also completely recyclable as opposed to traditional PVC based wall covering media.