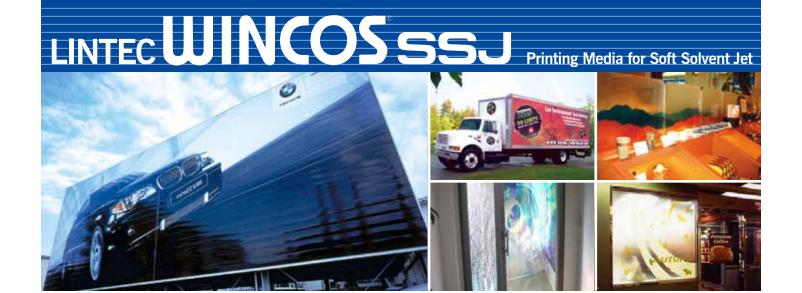

## Reliable & Highest Quality

LINTEC is pleased to introduce a new lineup of low-solvent inkjet printable materials.

LINTEC's **SSJ** (Soft Solvent Jet) Media are ideally suited for making **clear film displays for glass**, as well as **labels and decals**.

LINTEC's clear printing and mounting films are produced in state-of-the-art clean facilities, ensuring that your window graphics and glass decorated products will be of the highest quality.