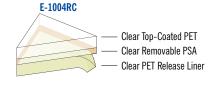

## SSJ Polyester Films for Solvent Printing

| Item Code | Description               | Thickness | Size       | Adhesive  | Usage  |
|-----------|---------------------------|-----------|------------|-----------|--------|
| E-1000ZC  | 2 mil Topcoated Clear PET | 2 mil     | 48" x 164' | Permanent | Indoor |
| E-1004RC  | 2 mil Topcoated Clear PET | 2 mil     | 48" x 164' | Removable | Indoor |
| G-1100EC  | 2 mil Topcoated Clear PET | 2 mil     | 48" x 164' | None      | Indoor |
| E-1005ZW  | 3 mil Topcoated White PET | 3 mil     | 54" x 98'  | Permanent | Indoor |
| E-434ZW   | 3 mil White PET Backer    | 3 mil     | 54" x 150' | Permanent | Indoor |