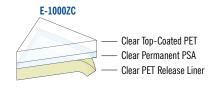

## SSJ Polyester Films for Solvent Printing

| Item Code | Description               | Thickness | Size       | Adhesive  | Usage  |
|-----------|---------------------------|-----------|------------|-----------|--------|
| E-1000ZC  | 2 mil Topcoated Clear PET | 2 mil     | 48" x 164' | Permanent | Indoor |
| E-1004RC  | 2 mil Topcoated Clear PET | 2 mil     | 48" x 164' | Removable | Indoor |
| G-1100EC  | 2 mil Topcoated Clear PET | 2 mil     | 48" x 164' | None      | Indoor |
| E-1005ZW  | 3 mil Topcoated White PET | 3 mil     | 54" x 98'  | Permanent | Indoor |
| E-434ZW   | 3 mil White PET Backer    | 3 mil     | 54" x 150' | Permanent | Indoor |