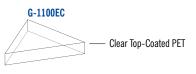

## SSJ Polyester Films for Solvent Printing

| Item Code | Description               | Thickness | Size       | Adhesive  | Usage  |
|-----------|---------------------------|-----------|------------|-----------|--------|
| E-1000ZC  | 2 mil Topcoated Clear PET | 2 mil     | 48" x 164' | Permanent | Indoor |
| E-1004RC  | 2 mil Topcoated Clear PET | 2 mil     | 48" x 164' | Removable | Indoor |
| G-1100EC  | 2 mil Topcoated Clear PET | 2 mil     | 48" x 164' | None      | Indoor |
| E-1005ZW  | 3 mil Topcoated White PET | 3 mil     | 54" x 98'  | Permanent | Indoor |
| E-434ZW   | 3 mil White PET Backer    | 3 mil     | 54" x 150' | Permanent | Indoor |