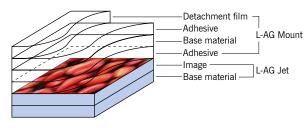

## L-/G MOUNT

How L-AG Mount Works: Example 1

How L-AG Mount Works: Example 2

LINTEC Corporation manufactures its "clear laminates" and "Protect" products in state-of the art pressure sensitive coating facilities. Our facilities operate under the most stringent of clean conditions which in turn produce some of the highest quality mounting films in the world.