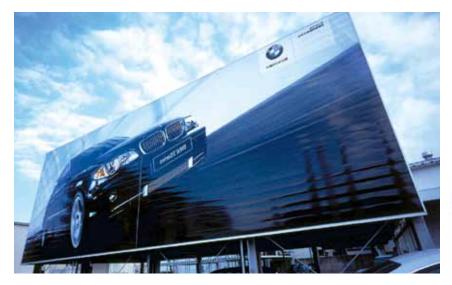

The Mother Green lineup includes Polyolefin's, Acrylics, and Urethane based face films. These are ideal for backlit displays, vehicle marking, and laminate solutions.

ISO 14001 Registered Company

|                     |        | Color        | Thickness | Adhesive                  | Size*    | Application | Features                                                     |
|---------------------|--------|--------------|-----------|---------------------------|----------|-------------|--------------------------------------------------------------|
| W-2 Acrylic film    |        |              |           |                           |          |             |                                                              |
| A-353ZW             | MG     | White        | 2.0 mil   | Permanent/Permanent gray  | 43 x 164 | Outdoor use | Acrylic film                                                 |
|                     |        |              |           |                           | 53 x 98  |             | The substrate-side adhesive is gray and excellent in opacity |
| A-354ZW             | MG     | Opaque white | 2.0 mil   | Permanent/Permanent       | 43 x 164 | Outdoor use | Translucent-white acrylic film                               |
|                     |        |              |           |                           | 53 x 98  |             | Suitable for backlit sign display                            |
| A-357ZC             | MG (UV | Clear        | 1.2 mil   | Permanent/Super permanent | 51 x 98  | Outdoor use | UV protected acrylic film                                    |
|                     |        |              |           |                           | 55 x 98  |             | The substrate-side adhesive is special high tack             |
| W-2 Wood free paper |        |              |           |                           |          |             |                                                              |
| K-350ZW             | MG     | White        |           | Permanent/Permanent       | 42 x 164 | Indoor use  | Premium-grade paper                                          |
|                     |        |              |           |                           |          |             | Suitable for short-term, indoor use                          |
|                     |        |              |           |                           |          |             | The substrate-side adhesive is high tack                     |
|                     |        |              |           |                           |          |             | We recommend that it be used with "M-070KN100"               |