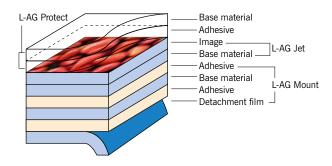

## L-/G MOUNT

How L-AG Mount Works: Example 1

How L-AG Mount Works: Example 2

LINTEC Corporation manufactures its "clear laminates" and "Protect" products in state-of the art pressure sensitive coating facilities. Our facilities operate under the most stringent of clean conditions which in turn produce some of the highest quality mounting films in the world.