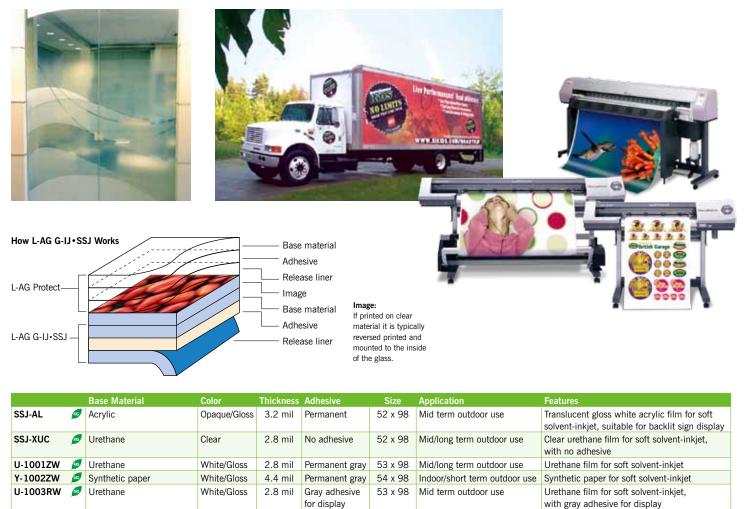

The Mother Green line up includes Polyolefin's, Acrylics, and Urethane based face films. These are ideal for backlit displays, vehicle marking, and laminate solutions.

ISO 14001 Registered Company

\* Size: Inches x Feet

Mother Green: Face film of L-AG Mother Green mainly uses olefin/acrylic type face film. These materials are an environmentally friendly series of the visual marking L-AG system.

935 National Pkwy., Suite 93553 Schaumburg, IL 60173 Tel: 847.229.0547 Fax: 847.229.0548 Toll free: 800.806.8977 www.lintecofamerica.com